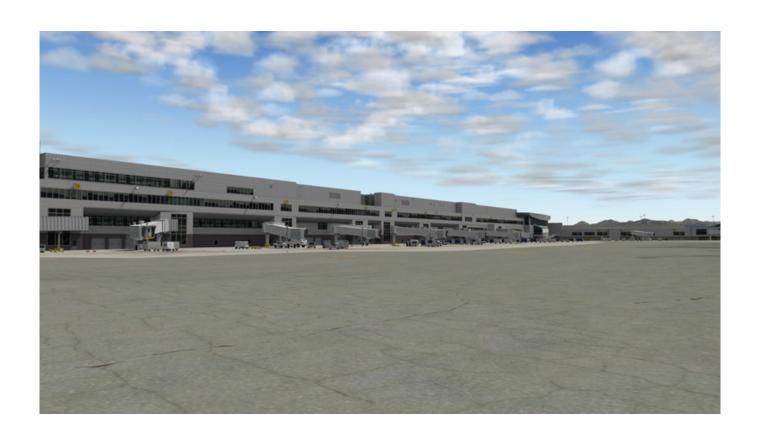

## L=EATURES

- Complete scenery of Anchorage Ted Stevens Airport including all facilities and buildings (International Terminal, National Terminal, cargo areas, maintenance areas, Kulis Air National Guard Base, South Airpark,...)
- Photorealistic ground textures based on aerial imagery (15cm/pixel)
- Detailed rendition of Lake Hood (LHD), the world's largest seaplane base including lots of static aircraft
- Landing strip Z41
- Complete taxiway and runway signs
- Stunning night effects
- Optimized for good frame rate
- Comprehensive manual in German and English
- Lufthansa Systems FlightNav Inc. Charts