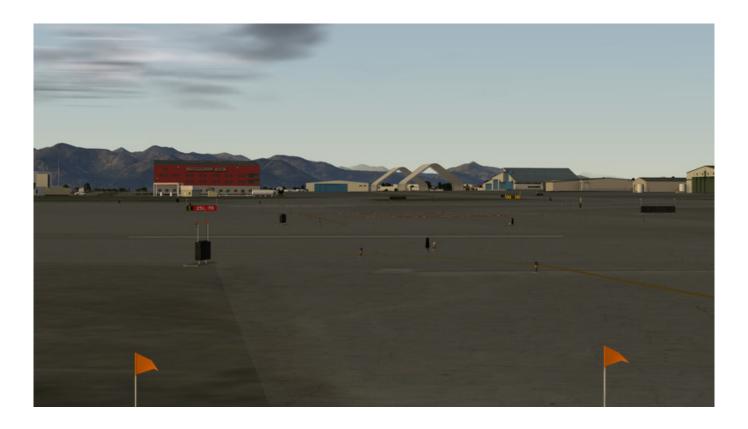

## L=EATURES

- Complete scenery of Anchorage Ted Stevens Airport including all facilities and buildings (International Terminal, National Terminal, cargo areas, maintenance areas, Kulis Air National Guard Base, South Airpark,...)
- Photorealistic ground textures based on aerial imagery (15cm/pixel)
- Detailed rendition of Lake Hood (LHD), the world's largest seaplane base including lots of static aircraft
- Landing strip Z41
- Complete taxiway and runway signs
- Stunning night effects
- Optimized for good frame rate
- Comprehensive manual in German and English
- Lufthansa Systems FlightNav Inc. Charts