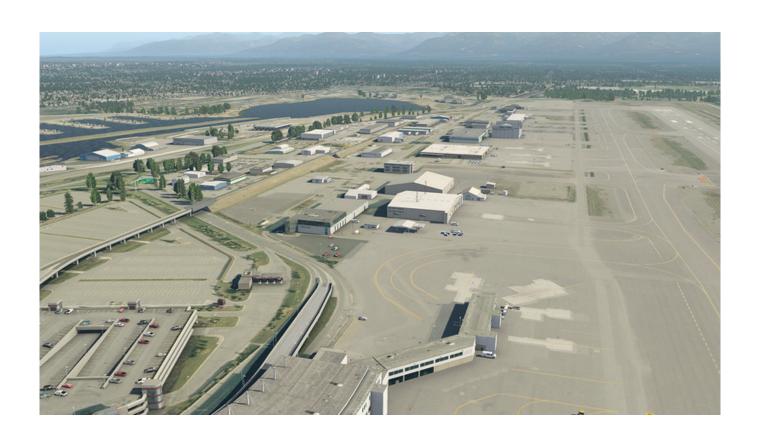

## **About This Content**

Anchorage Ted Stevens International (PANC) is the most significant airport in Alaska and destination for many national and international air connections.

Besides Asian and Russian airlines, German "Condor" offers flights from Frankfurt and Swiss "Edelweiß Air" from Zurich to Anchorage during the summer, i.e. between May and September. In the past, the former airline "LTU" temporarily offered the same air connection from Dusseldorf.

On a national level, "Alaska Airlines" plays a predominant part in Anchorage with its numerous Boeing 737s but there are other US airlines as well.

The nearest major US airport in the so called "Lower 48" is Seattle. In addition, PANC is an essential cargo hub for the route Asia – USA. The former "Kulis Air National Guard Base" at the airport has been moved to Elmendorf AB north from Anchorage, but you can still see the facilities and buildings.

## L=EATURES

- Complete scenery of Anchorage Ted Stevens Airport including all facilities and buildings (International Terminal, National Terminal, cargo areas, maintenance areas, Kulis Air National Guard Base, South Airpark,...)
- Photorealistic ground textures based on aerial imagery (15cm/pixel)
- Detailed rendition of Lake Hood (LHD), the world's largest seaplane base including lots of static aircraft
- Landing strip Z41
- Complete taxiway and runway signs
- Stunning night effects
- Optimized for good frame rate
- Comprehensive manual in German and English
- Lufthansa Systems FlightNav Inc. Charts