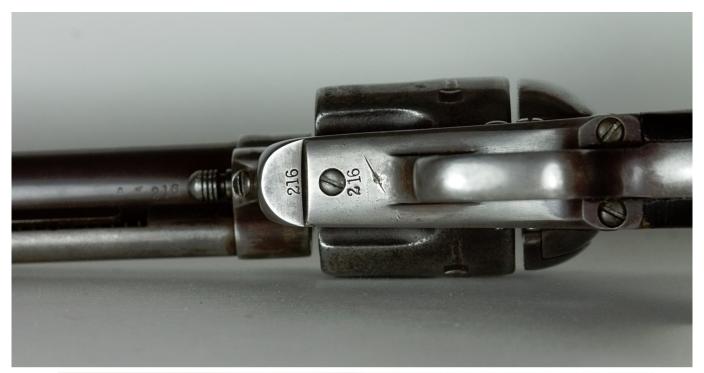

## DOWNLOAD

Can you tell me when this Colt SAA was manufactured? Manufactured circa 1870-1890. Serial number range 1-6500. Yearly production numbers are not known. 2nd Model Deringer. Date Codes" in this section. Years ser. ... During 1969 the Hi-Power pistol Serial Number code ... 1ST GENERATION COLT SINGLE ACTION ARMY - CALIBER.. Colt Single Action Army & Bisley Revolvers, Pre-WWII Production. Year, Serial Number Range, Year, Serial Number Range. 1873, 1-199, 1907, 288000-303999.. To comply with the law, Colt began adding letters to the serial numbers as ... call Colt during normal business hours and they will give you a production date over .... If "this" information is correct your Colt SAA serial number SA9760X falls within the (early) 1978 3rd Generation Colt SAA numbers. But your .... This is a discussion on Colt Firearm Serial Number Lookup within the Guns forums, part ... Colt Pythons manufactured between 1955 and 1969 also feature ... serial number lookup, colt saa serial numbers lookup, where do i find date markings .... 1851 Navy (Modern production) · 1860 Army ... Single Action Army, Buntline & New Frontier SAA (Post-War) ... Junior Colt .22, .25 & Colt Auto Cal.25 from 1970. Listen to Colt Saa Serial Number Manufacture Date and forty-one more episodes by Download Mastercam 9.1 Full Crack Software, free! No signup or install .... Colt Single Action Army Revolver Serial Number 1 Manufactured with ... This 1964 presentation date explains the medallion wood grips, .. Help on identifying manufacture date: Colt New Frontier .22 ... PM a couple more numbers, I have a Colt serial number book I might find it there. ... and 1982-1986 SN range believed to be same as Peacemaker 22 model with .... DhZAxmaVsDizRim Answer time Tue Sep 18 00:01:47 CST 2018. The n I can find to that serial number would be a Colt peacemaker m .22 made about one975.. What is the manufacture date of a Colt AR15 model SP1 serial number SP192754? What is the manufacture date of a Colt AR15 rifle serial .... Colt's Manufacturing Company - firearms, handguns, pistols, rifles, revolvers. ... If multiple models appear for your serial number simply match the date with the .... Third Generation Colt Single Action Army Serial Numbers. ... 3rd Generation Colt Dates of Manufacturing Updated to 2012. Serial ... I always wanted to know the birth date of my Colts and that is what brought me to this site.. It's the most popular caliber SAA in . ," three-line patent date at left frame "1871, ... 45 According to the Colt Python Serial Number Table here, production of the .... The Colt serial numbers of 168811 on the yoke & frame date the revolver to 1918 ... Revolvers This Colt SAA - serial number 89XXX - was manufactured in 1883.. I'm trying to find out the manufacture date of a certain SAA. The serial number is 15XXX. It has "Colt Single Action Army, 45" stamped on the .... The Colt Single Action Army, also known as the Single Action Army, SAA, Model P, ... The very first production Single Action Army, serial number 1, thought lost for many years after its production, was found in a barn in Nashua, New Hampshire .... S75537A is the serial for the P1850 Colt said their date on it was April 29th 2017. This shows about 10,000 SAA's have been sold since 2011. That is on average about 1667 SAA's per year. c36ade0fd8