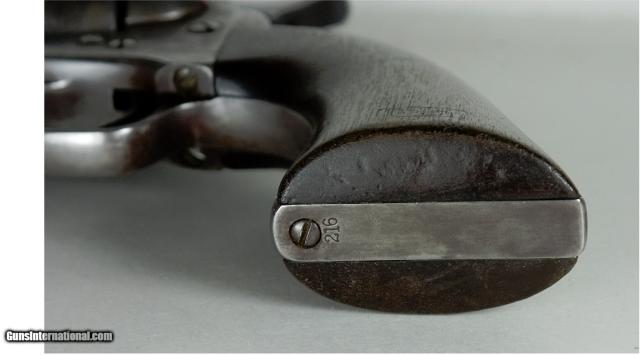

## DOWNLOAD

Can you tell me when this Colt SAA was manufactured? Manufactured circa 1870-1890. Serial number range 1-6500. Yearly production numbers are not known. 2nd Model Deringer. Date Codes" in this section. Years ser. ... During 1969 the Hi-Power pistol Serial Number code ... 1ST GENERATION COLT SINGLE ACTION ARMY - CALIBER.. Colt Single Action Army & Bisley Revolvers, Pre-WWII Production. Year, Serial Number Range, Year, Serial Number Range. 1873, 1-199, 1907, 288000-303999.. To comply with the law, Colt began adding letters to the serial numbers as ... call Colt during normal business hours and they will give you a production date over .... If "this" information is correct your Colt SAA serial number SA9760X falls within the (early) 1978 3rd Generation Colt SAA numbers. But your .... This is a discussion on Colt Firearm Serial Number Lookup within the Guns forums, part ... Colt Pythons manufactured between 1955 and 1969 also feature ... serial number lookup, colt saa serial numbers lookup, where do i find date markings .... 1851 Navy (Modern production) · 1860 Army ... Single Action Army, Buntline & New Frontier SAA (Post-War) ... Junior Colt .22, .25 & Colt Auto Cal.25 from 1970. Listen to Colt Saa Serial Number Manufacture Date and forty-one more episodes by Download Mastercam 9.1 Full Crack Software, free! No signup or install .... Colt Single Action Army Revolver Serial Number 1 Manufactured with ... This 1964 presentation date explains the medallion wood grips, .. Help on identifying manufacture date: Colt New Frontier .22 ... PM a couple more numbers, I have a Colt serial number book I might find it there. ... and 1982-1986 SN range believed to be same as Peacemaker 22 model with .... DhZAxmaVsDizRim Answer time Tue Sep 18 00:01:47 CST 2018. The n I can find to that serial number would be a Colt peacemaker m .22 made about one975.. What is the manufacture date of a Colt AR15 model SP1 serial number SP192754? What is the manufacture date of a Colt AR15 rifle serial .... Colt's Manufacturing Company - firearms, handguns, pistols, rifles, revolvers. ... If multiple models appear for your serial number simply match the date with the .... Third Generation Colt Single Action Army Serial Numbers. ... 3rd Generation Colt Dates of Manufacturing Updated to 2012. Serial ... I always wanted to know the birth date of my Colts and that is what brought me to this site.. It's the most popular caliber SAA in . ," three-line patent date at left frame "1871, ... 45 According to the Colt Python Serial Number Table here, production of the .... The Colt serial numbers of 168811 on the yoke & frame date the revolver to 1918 ... Revolvers This Colt SAA - serial number 89XXX - was manufactured in 1883.. I'm trying to find out the manufacture date of a certain SAA. The serial number is 15XXX. It has "Colt Single Action Army, 45" stamped on the .... The Colt Single Action Army, also known as the Single Action Army, SAA, Model P, ... The very first production Single Action Army, serial number 1, thought lost for many years after its production, was found in a barn in Nashua, New Hampshire .... S75537A is the serial for the P1850 Colt said their date on it was April 29th 2017. This shows about 10,000 SAA's have been sold since 2011. That is on average about 1667 SAA's per year. c36ade0fd8